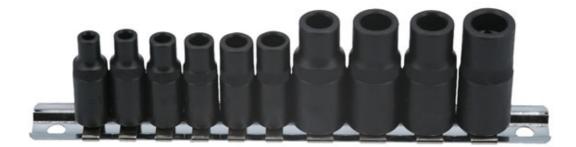

## Tap Socket Set 3/8"D, 1/4"D 10pc

For driving rethreading taps from M1.5 to M14. Sockets have a special square profile to fit the tap shanks.

## **Additional Information**

- For use with 3/8"D and 1/4"D ratchets, ideal for restricted access where a T-handle tap holder will not reach.
- Six 1/4"D magnetic sockets (socket number to square size): # 1 (2.8mm), # 2 (3.4mm), #3 (4mm), #3.5 (4.5mm), #4 (4.6mm) and #4.5 (5.4mm); length: 32mm.
- Four 3/8"D magnetic sockets (socket number to square size): #5 (6.4mm), #6 (7.3mm), #7 (7mm) and #8 (8.4mm); length: 40mm.