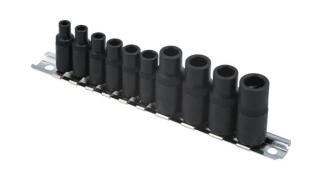

## Tap Socket Set 3/8"D, 1/4"D 10pc

For driving rethreading taps from M1.5 to M14. Sockets have a special square profile to fit the tap shanks.

## **Additional Information**

- For use with 3/8"D and 1/4"D ratchets, ideal for restricted access where a T-handle tap holder will not reach.
- Six 1/4"D magnetic sockets (socket number to square size): # 1 (2.8mm), # 2 (3.4mm), #3 (4mm), #3.5 (4.5mm), #4 (4.6mm) and #4.5 (5.4mm); length: 32mm.
- Four 3/8"D magnetic sockets (socket number to square size): #5 (6.4mm), #6 (7.3mm), #7 (7mm) and #8 (8.4mm); length: 40mm.