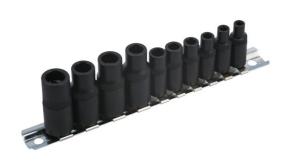

## Tap Socket Set 3/8"D, 1/4"D 10pc

For driving rethreading taps from M1.5 to M14. Sockets have a special square profile to fit the tap shanks.

## **Additional Information**

- For use with 3/8"D and 1/4"D ratchets, ideal for restricted access where a T-handle tap holder will not reach.
- Six 1/4"D magnetic sockets (socket number to square size): # 1 (2.8mm), # 2 (3.4mm), #3 (4mm), #3.5 (4.5mm), #4 (4.6mm) and #4.5 (5.4mm); length: 32mm.
- Four 3/8"D magnetic sockets (socket number to square size): #5 (6.4mm), #6 (7.3mm), #7 (7mm) and #8 (8.4mm); length: 40mm.